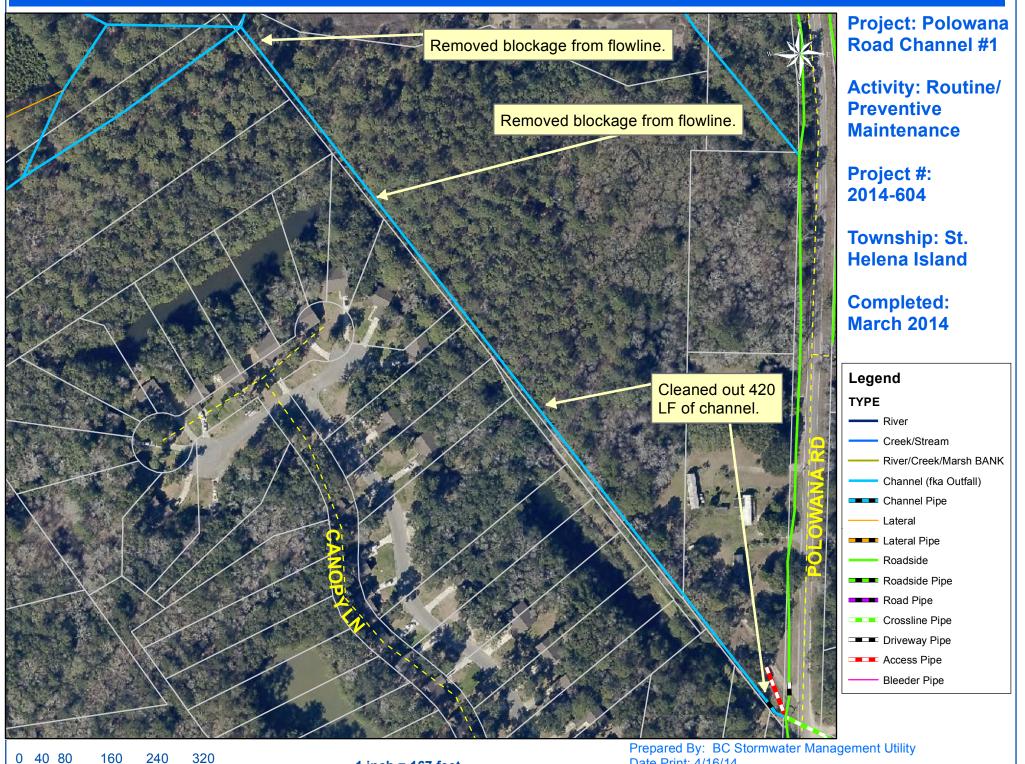

Beaufort County Public Works Stormwater Infrastructure

Project Summary

Project Summary: Polowana Road Channel #1

Narrative Description of Project:

Activity: Routine/Preventive Maintenance

Completion: Mar-14

Project improved 420 L.F. of drainage system. Removed trash and blockages from flowline. Cleaned out 420 L.F. of channel.

| 2014-604 / Polowana Road Channel #1                                                                                                                          | Labor<br>Hours                           | Labor<br>Cost                                                  | Equipment<br>Cost                                          | Material<br>Cost                                           | Contractor<br>Cost                                    | Indirect<br>Labor                                             | Total Cost                                                       |
|--------------------------------------------------------------------------------------------------------------------------------------------------------------|------------------------------------------|----------------------------------------------------------------|------------------------------------------------------------|------------------------------------------------------------|-------------------------------------------------------|---------------------------------------------------------------|------------------------------------------------------------------|
| AUDIT / Audit Project<br>HAUL / Hauling<br>ODCO / Outfall ditch - cleaned out<br>ONJV / Onsite Job Visit<br>2014-604 / Polowana Road Channel #1<br>Sub Total | 0.5<br>7.5<br>15.0<br>3.0<br><b>26.0</b> | \$10.23<br>\$162.23<br>\$331.60<br>\$132.81<br><b>\$636.87</b> | \$0.00<br>\$80.25<br>\$68.53<br>\$10.86<br><b>\$159.64</b> | \$0.00<br>\$580.09<br>\$27.52<br>\$8.79<br><b>\$616.40</b> | \$0.00<br>\$0.00<br>\$0.00<br>\$0.00<br><b>\$0.00</b> | \$6.62<br>\$108.15<br>\$220.80<br>\$101.88<br><b>\$437.44</b> | \$16.85<br>\$930.72<br>\$648.45<br>\$254.34<br><b>\$1,850.35</b> |
| Grand Total                                                                                                                                                  | 26.0                                     | \$636.87                                                       | \$159.64                                                   | \$616.40                                                   | \$0.00                                                | \$437.44                                                      | \$1,850.35                                                       |

Feet

1 inch = 167 feet

Prepared By: BC Stormwater Management Utility Date Print: 4/16/14 File:C:/sethdata/projects/projectmaps/Polowana Rd 2014-604