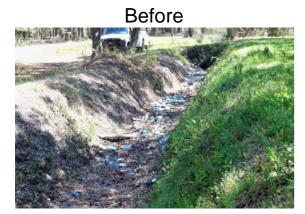

Project improved 420 L.F. of drainage system. Removed trash and blockages from flowline. Cleaned out 420 L.F. of channel.

| 2014-604 / Polowana Road Channel #1                                                                                                                          | Labor<br>Hours                           | Labor<br>Cost                                                  | Equipment<br>Cost                                          | Material<br>Cost                                           | Contractor<br>Cost                                    | Indirect<br>Labor                                             | Total Cost                                                       |
|--------------------------------------------------------------------------------------------------------------------------------------------------------------|------------------------------------------|----------------------------------------------------------------|------------------------------------------------------------|------------------------------------------------------------|-------------------------------------------------------|---------------------------------------------------------------|------------------------------------------------------------------|
| AUDIT / Audit Project<br>HAUL / Hauling<br>ODCO / Outfall ditch - cleaned out<br>ONJV / Onsite Job Visit<br>2014-604 / Polowana Road Channel #1<br>Sub Total | 0.5<br>7.5<br>15.0<br>3.0<br><b>26.0</b> | \$10.23<br>\$162.23<br>\$331.60<br>\$132.81<br><b>\$636.87</b> | \$0.00<br>\$80.25<br>\$68.53<br>\$10.86<br><b>\$159.64</b> | \$0.00<br>\$580.09<br>\$27.52<br>\$8.79<br><b>\$616.40</b> | \$0.00<br>\$0.00<br>\$0.00<br>\$0.00<br><b>\$0.00</b> | \$6.62<br>\$108.15<br>\$220.80<br>\$101.88<br><b>\$437.44</b> | \$16.85<br>\$930.72<br>\$648.45<br>\$254.34<br><b>\$1,850.35</b> |
| Grand Total                                                                                                                                                  | 26.0                                     | \$636.87                                                       | \$159.64                                                   | \$616.40                                                   | \$0.00                                                | \$437.44                                                      | \$1,850.35                                                       |