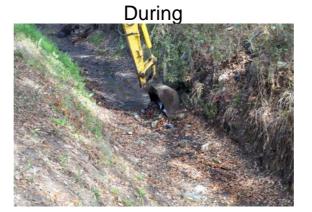

Project improved 420 L.F. of drainage system. Removed trash and blockages from flowline. Cleaned out 420 L.F. of channel.

| 2014-604 / Polowana Road Channel #1                                                                                                                          | Labor<br>Hours                           | Labor<br>Cost                                                  | Equipment<br>Cost                                          | Material<br>Cost                                           | Contractor<br>Cost                                    | Indirect<br>Labor                                             | Total Cost                                                       |
|--------------------------------------------------------------------------------------------------------------------------------------------------------------|------------------------------------------|----------------------------------------------------------------|------------------------------------------------------------|------------------------------------------------------------|-------------------------------------------------------|---------------------------------------------------------------|------------------------------------------------------------------|
| AUDIT / Audit Project<br>HAUL / Hauling<br>ODCO / Outfall ditch - cleaned out<br>ONJV / Onsite Job Visit<br>2014-604 / Polowana Road Channel #1<br>Sub Total | 0.5<br>7.5<br>15.0<br>3.0<br><b>26.0</b> | \$10.23<br>\$162.23<br>\$331.60<br>\$132.81<br><b>\$636.87</b> | \$0.00<br>\$80.25<br>\$68.53<br>\$10.86<br><b>\$159.64</b> | \$0.00<br>\$580.09<br>\$27.52<br>\$8.79<br><b>\$616.40</b> | \$0.00<br>\$0.00<br>\$0.00<br>\$0.00<br><b>\$0.00</b> | \$6.62<br>\$108.15<br>\$220.80<br>\$101.88<br><b>\$437.44</b> | \$16.85<br>\$930.72<br>\$648.45<br>\$254.34<br><b>\$1,850.35</b> |
| Grand Total                                                                                                                                                  | 26.0                                     | \$636.87                                                       | \$159.64                                                   | \$616.40                                                   | \$0.00                                                | \$437.44                                                      | \$1,850.35                                                       |